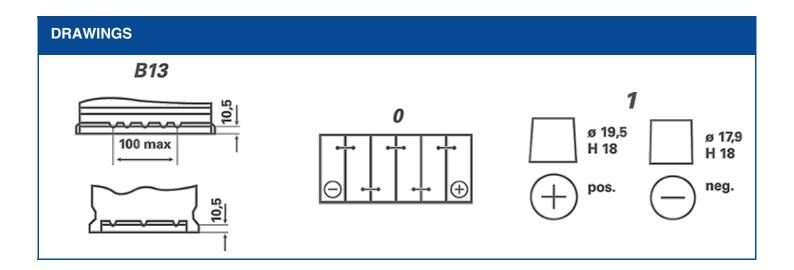

| TECHNICAL INFORMATION  |     |                     |        |
|------------------------|-----|---------------------|--------|
| Voltage [V]:           | 12  | Base Hold-down:     | B13    |
| Battery Capacity [Ah]: | 74  | Layout:             | 0      |
| CCA, EN [A]:           | 680 | Terminal Types:     | 1      |
| Length [mm]:           | 278 | Case Size:          | H6/L3  |
| Width [mm]:            | 175 | Weight filled (kg): | 17,870 |
| Height [mm]:           | 190 |                     |        |