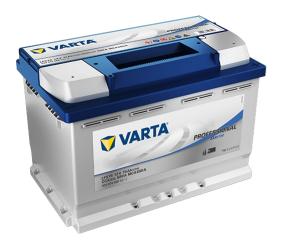

| TECHNICAL INFORMATION  |     |                     |        |
|------------------------|-----|---------------------|--------|
| Voltage [V]:           | 12  | Base Hold-down:     | B13    |
| Battery Capacity [Ah]: | 74  | Layout:             | 0      |
| CCA, EN [A]:           | 680 | Terminal Types:     | 1      |
| Length [mm]:           | 278 | Case Size:          | H6/L3  |
| Width [mm]:            | 175 | Weight filled (kg): | 17,870 |
| Height [mm]:           | 190 |                     |        |